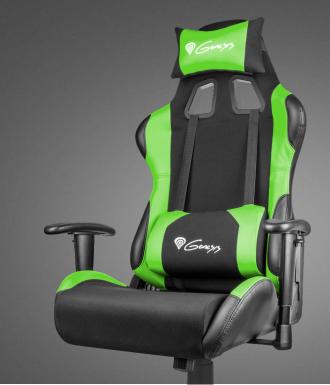

## FEATURES:

- Ergonomic gaming chair made of durable textile and high-quality PU leather
- Strong metal construction covered with high-quality foam
- Tilt mechanism with backrest adjustment and rocking function
- Height adjustment to fit every user
- Comfortable armrests with height adjustment
- Durable nylon casters for maximum stability
- Ergonomic lumbar and headrest cushions for optimal comfort
- Gas lift of the highest class with durability up to 150 kg

## **PRODUCT SPECIFICATION:**

| Gas lift        | Class 4             |
|-----------------|---------------------|
| Material        | Fabric / PU leather |
| Max load        | 150 kg              |
| Cushions        | Lumbar / headrest   |
| Total height    | 126 – 133 cm        |
| Backrest height | 80 cm               |
| Backrest width  | 56 cm               |
| Seat width      | 46 cm               |
| Seat depth      | 49 cm               |
| Seat height     | 48 – 55 cm          |
| Caster size     | 60 mm               |
| Color           | Black / green       |
| Weight          | 21 kg               |