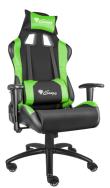

## **PRODUCT SPECIFICATION:**

| Gas lift        | Class 4             |
|-----------------|---------------------|
| Material        | Fabric / PU leather |
| Max load        | 150 kg              |
| Cushions        | Lumbar / headrest   |
| Total height    | 126 – 133 cm        |
| Backrest height | 80 cm               |
| Backrest width  | 56 cm               |
| Seat width      | 46 cm               |
| Seat depth      | 49 cm               |
| Seat height     | 48 – 55 cm          |
| Caster size     | 60 mm               |
| Color           | Black / green       |
| Weight          | 21 kg               |