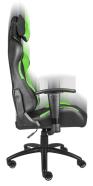

## FEATURES:

- Ergonomic gaming chair made of durable textile and high-quality PU leather
- Strong metal construction covered with high-quality foam
- Tilt mechanism with backrest adjustment and rocking function
- Height adjustment to fit every user
- Comfortable armrests with height adjustment
- Durable nylon casters for maximum stability
- Ergonomic lumbar and headrest cushions for optimal comfort
- Gas lift of the highest class with durability up to 150 kg