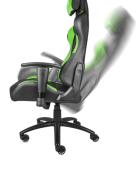

## FEATURES:

- Ergonomic gaming chair made of durable textile and high-quality PU leather
- Strong metal construction covered with high-quality foam
- Tilt mechanism with backrest adjustment and rocking function
- Height adjustment to fit every user
- Comfortable armrests with height adjustment
- Durable nylon casters for maximum stability
- Ergonomic lumbar and headrest cushions for optimal comfort
- Gas lift of the highest class with durability up to 150 kg